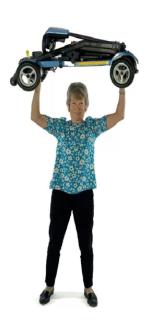

## Monarch Air

A lot of thought has gone into this amazing, feather-light scooter. Though "lightness" was a design priority, we refused to compromise on build quality. That's why the MONARCH AIR is made from super-strong magnesium alloy.

Premium build quality
Lightweight
8" PU wheels, solid front and back
Maximum weight capacity 125kg
120W brushless motor
Maximum speed 4mph
Weighs only 14.75Kg (excluding battery & seat cushion)
10Ah battery included
7.5 Mile Range
Off Board Charging Facility
Magnesium Alloy Frame and Wheels