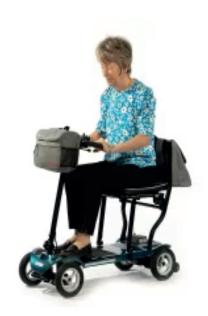

## Putting YOUR Safety First

Three-wheelers might be light, but they are very unforgiving on corners (even at low speeds). Four wheels, on the other hand, are far more reassuring! The MONARCH AIR not only feels safe to operate, it offers the perfect driving position thanks to an adjustable tiller guarantees.