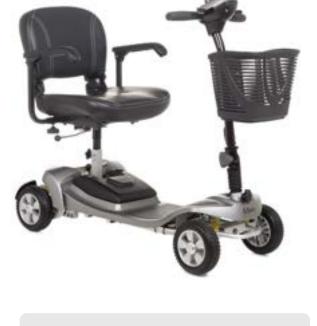

#### Heaviest part just 10kg!

The Alumina range offers the innovation of both an Aluminium chassis and Lithium battery technology, making it the lightest car boot scooter with the longest range.

The Alumina offers up to 15 miles range with a lightweight 4kg battery pack. The Alumina Pro goes even further, with a 30 mile range (the longest of any car boot scooter) and only a 5kg battery pack. A smaller battery pack is also available which complies with the Civil Aviation Authority's regulations for air travel.

Both the Alumina and Alumina Pro is designed to be disassembled easily for transportation with a heaviest part weighing just 10kg (the lightest of any car boot scooter). Both are also fitted with all-round suspension, giving an impressive ground clearance. The long and flat floor plan and adjustable tiller also allow generous leg room and the soft grip tiller handlebar and a larger than standard seat make for an amazingly comfortable ride.