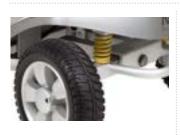

Both the Alumina and Alumina Pro is designed to be disassembled easily for transportation with a heaviest part weighing just 10kg (the lightest of any car boot scooter). Both are also fitted with all-round suspension, giving an impressive ground clearance. The long and flat floor plan and adjustable tiller also allow generous leg room and the soft grip tiller handlebar and a larger than standard seat make for an amazingly comfortable ride.

### **Alu**mina Pro

- A RANGE 30 miles
- BATTERY PACK 5kg

DISASSEMBLES EASILY

**FULL SUSPENSION** 

LARGE COMFORTABLE SEAT

HIGH GROUND CLEARANCE

LITHIUM BATTERY