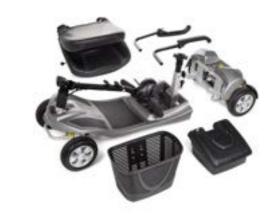

Both the Alumina and Alumina Pro is designed to be disassembled easily for transportation with a heaviest part weighing just 10kg (the lightest of any car boot scooter). Both are also fitted with all-round suspension, giving an impressive ground clearance. The long and flat floor plan and adjustable tiller also allow generous leg room and the soft grip tiller handlebar and a larger than standard seat make for an amazingly comfortable ride.