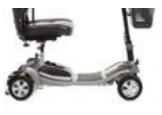

Both the Alumina and Alumina Pro is designed to be disassembled easily for transportation with a heaviest part weighing just 10kg (the lightest of any car boot scooter). Both are also fitted with all-round suspension, giving an impressive ground clearance. The long and flat floor plan and adjustable tiller also allow generous leg room and the soft grip tiller handlebar and a larger than standard seat make for an amazingly comfortable ride.

LONG FLAT PAN FOR LEG ROOM

**SOFT GRIP & DUAL CONTROLS** 