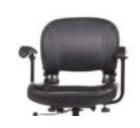

Both the Alumina and Alumina Pro is designed to be disassembled easily for transportation with a heaviest part weighing just 10kg (the lightest of any car boot scooter). Both are also fitted with all-round suspension, giving an impressive ground clearance. The long and flat floor plan and adjustable tiller also allow generous leg room and the soft grip tiller handlebar and a larger than standard seat make for an amazingly comfortable ride.